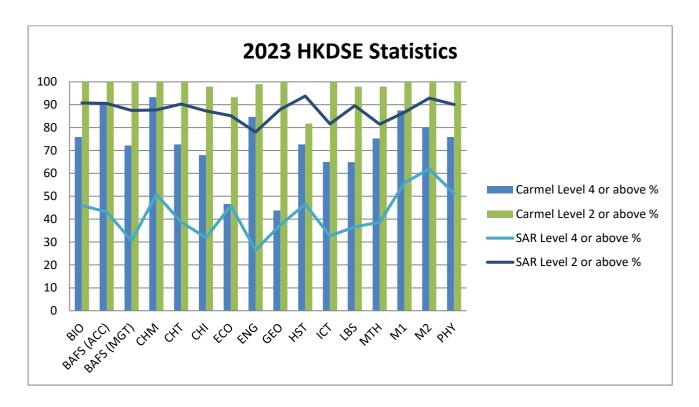

tion of values were also impressive, with over 95% of them thinking that they did fine or did well in having *respect for others, commitment, integrity, empathy* and *care for others,* as well as being *law-abiding*.

#### 3. Looking Ahead

- Despite the reasonably satisfactory findings on students' understanding of and willingness to live out different values, self-discipline is still an area to work on. Built upon it will be 'Willingness to Serve Mankind' in 2023-24, and Care for Others, Respect for Others and Empathy will be values to emphasize.
- On the eve of our school's 60<sup>th</sup> Anniversary, actualization of our school motto certainly carries a significant meaning. It is a tribute to our school founders, who created the motto.

#### D. Achievements

#### 1. Academic Results



#### 2. Awards

| Name of Activity/ Competition                                                                                                                                                        | Achievement                                                                         | No. of Students |
|--------------------------------------------------------------------------------------------------------------------------------------------------------------------------------------|-------------------------------------------------------------------------------------|-----------------|
| Junior Secondary History e-Reading Award                                                                                                                                             | Merit Award